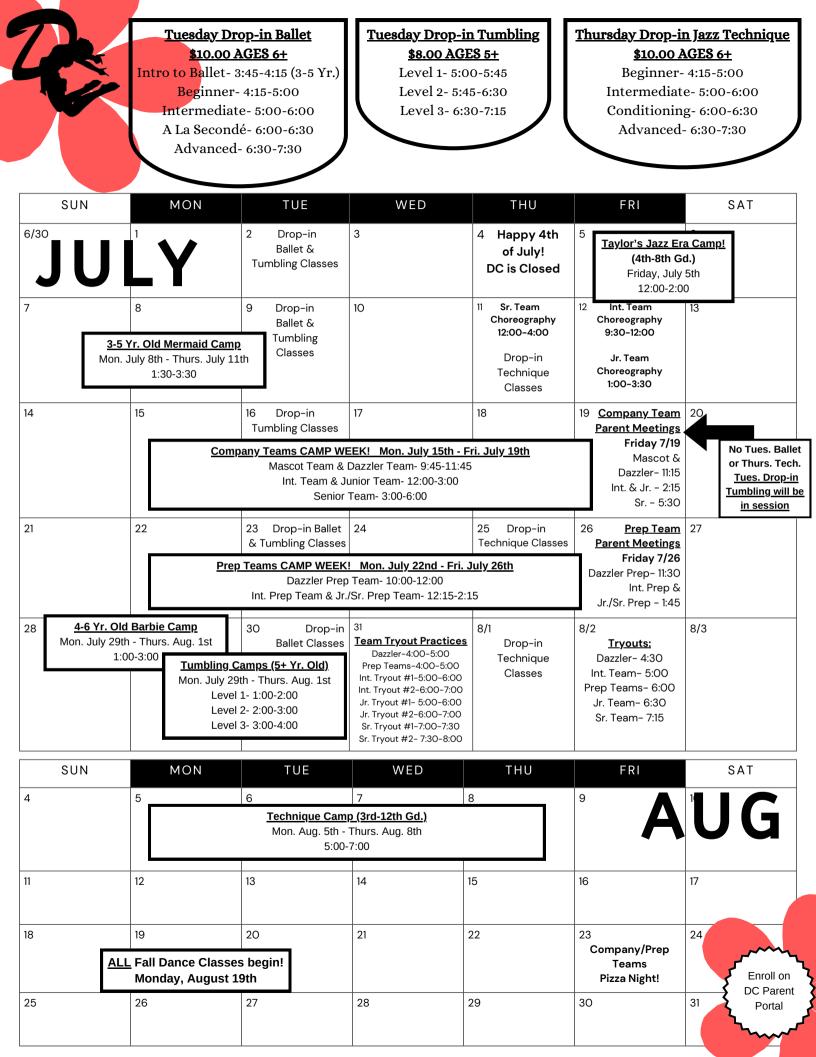

| FRI    | n<br>jue             |                  | 24 | 1/                            | 17                       | ursals                       | REHEARSAL at    | FRI     |

in session

11:00-1:00